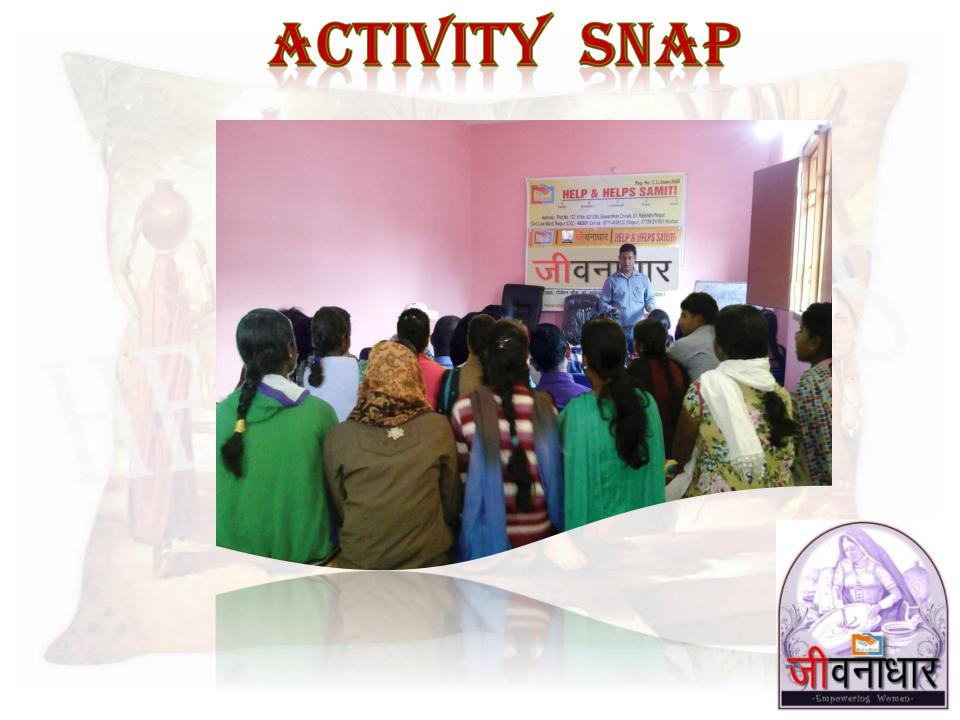

## **ACTIVITY**

- Select the beneficiaries after survey.
  - Arrange a training session as per subjects, selected by the beneficiaries and resource availability of the organization.
- Three our session in everyday.
  - \* Theoretical & Practical session.
    - Practice session
      - ♦ Home work
    - Follow up session
- \*Linkage program for sustainability.